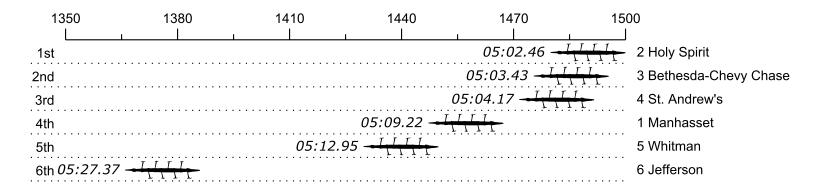

## Race 22S1: 10:00 AM Girls Second Eight Semi-Final 1

| Place | Lane | Organization                  | Net Time | %    | Delta    | Split       | Pts |
|-------|------|-------------------------------|----------|------|----------|-------------|-----|
| 1st   | 2    | Holy Spirit (C. TUOHY)        | 05:02.46 |      |          |             |     |
| 2nd   | 3    | Bethesda-Chevy Chase (M. May) | 05:03.43 | 0.3% | 00:00.97 | 00:00:00.97 |     |
| 3rd   | 4    | St. Andrew's (A. Hummel)      | 05:04.17 | 0.6% | 00:00.74 | 00:00:01.71 |     |
| 4th   | 1    | Manhasset (A. Crewe)          | 05:09.22 | 2.2% | 00:05.05 | 00:00:06.76 |     |
| 5th   | 5    | Whitman (C. Hall)             | 05:12.95 | 3.5% | 00:03.73 | 00:00:10.49 |     |
| 6th   | 6    | Jefferson (E. Cuddy)          | 05:27.37 | 8.2% | 00:14.42 | 00:00:24.91 |     |