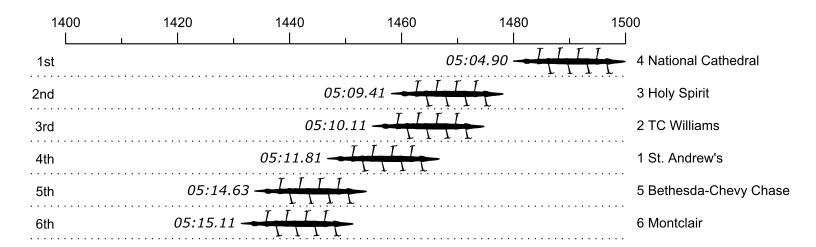

## Race 22: 04:03 PM Girls Second Eight Final

| Place | Lane | Organization                       | Net Time | %    | Delta    | Split       | Pts  |
|-------|------|------------------------------------|----------|------|----------|-------------|------|
| 1st   | 4    | National Cathedral (S. Bredenkamp) | 05:04.90 |      |          |             | 30.0 |
| 2nd   | 3    | Holy Spirit (C. TUOHY)             | 05:09.41 | 1.5% | 00:04.51 | 00:00:04.51 | 24.0 |
| 3rd   | 2    | TC Williams (A. Motsinger)         | 05:10.11 | 1.7% | 00:00.70 | 00:00:05.21 | 12.0 |
| 4th   | 1    | St. Andrew's (A. Hummel)           | 05:11.81 | 2.3% | 00:01.70 | 00:00:06.91 | 6.0  |
| 5th   | 5    | Bethesda-Chevy Chase (M. May)      | 05:14.63 | 3.2% | 00:02.82 | 00:00:09.73 | 3.0  |
| 6th   | 6    | Montclair (W. McClenahan)          | 05:15.11 | 3.3% | 00:00.48 | 00:00:10.21 | 1.5  |