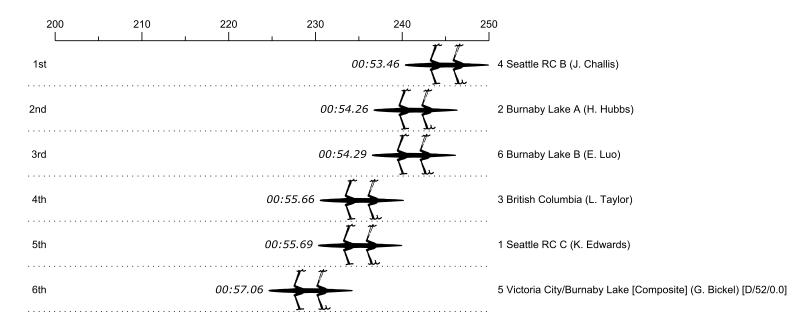

## Race 22: 03:45 PM Womens 2x Sprint Final

| Place | Lane | Organization                                       | Net Time | %    | Delta    | Split       | Pts  |
|-------|------|----------------------------------------------------|----------|------|----------|-------------|------|
| 1st   | 4    | Seattle RC B (J. Challis)                          | 00:53.46 |      |          |             | 15.0 |
| 2nd   | 2    | Burnaby Lake A (H. Hubbs)                          | 00:54.26 | 1.5% | 00:00.80 | 00:00:00.80 | 12.0 |
| 3rd   | 6    | Burnaby Lake B (E. Luo)                            | 00:54.29 | 1.6% | 00:00.03 | 00:00:00.83 | 6.0  |
| 4th   | 3    | British Columbia (L. Taylor)                       | 00:55.66 | 4.1% | 00:01.37 | 00:00:02.20 | 3.0  |
| 5th   | 1    | Seattle RC C (K. Edwards)                          | 00:55.69 | 4.2% | 00:00.03 | 00:00:02.23 | 1.5  |
| 6th   | 5    | Victoria City/Burnaby Lake [Composite] (G. Bickel) | 00:57.06 | 6.7% | 00:01.37 | 00:00:03.60 |      |