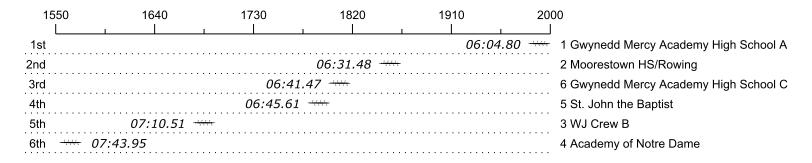

## Race 21a: 01:33 PM High School Women Novice Eight

| Place | Lane | Organization                                       | Net Time | %     | Delta    | Split       | Pts |
|-------|------|----------------------------------------------------|----------|-------|----------|-------------|-----|
| 1st   | 1    | Gwynedd Mercy Academy High School A (M. Connaghan) | 06:04.80 |       |          |             |     |
| 2nd   | 2    | Moorestown HS/Rowing (C. Sims)                     | 06:31.48 | 7.3%  | 00:26.68 | 00:00:26.68 |     |
| 3rd   | 6    | Gwynedd Mercy Academy High School C (E. EDWARDS)   | 06:41.47 | 10.1% | 00:09.99 | 00:00:36.67 |     |
| 4th   | 5    | St. John the Baptist (C. Felice)                   | 06:45.61 | 11.2% | 00:04.14 | 00:00:40.81 |     |
| 5th   | 3    | WJ Crew B (M. Torres)                              | 07:10.51 | 18.0% | 00:24.90 | 00:01:05.71 |     |
| 6th   | 4    | Academy of Notre Dame (B. McTear)                  | 07:43.95 | 27.2% | 00:33.44 | 00:01:39.15 |     |