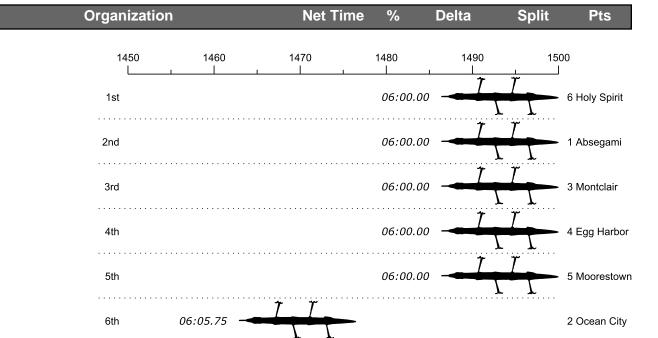

## Race 21: 02:06 PM Womens Ltwt 4+ Final

| Place | Lane | Organization              | Net Time | %    | Delta    | Split       | Pts |
|-------|------|---------------------------|----------|------|----------|-------------|-----|
| 1st   | 6    | Holy Spirit (C. Spina)    | 06:00.00 |      |          |             |     |
| 2nd   | 1    | Absegami (A. Reed)        | 06:00.00 |      |          |             |     |
| 3rd   | 3    | Montclair (A. Gawler)     | 06:00.00 |      |          |             |     |
| 4th   | 4    | Egg Harbor (L. Winkler)   | 06:00.00 |      |          |             |     |
| 5th   | 5    | Moorestown (A. Magnitsky) | 06:00.00 |      |          |             |     |
| 6th   | 2    | Ocean City (M. Hoffman)   | 06:05.75 | 1.6% | 00:05.75 | 00:00:05.75 |     |
| 7th   | 1    | Absegami (A. Reed)        | 00:00.00 |      |          |             |     |
| 8th   | 2    | Ocean City (M. Hoffman)   | 00:00.00 |      |          |             |     |
| 9th   | 3    | Montclair (A. Gawler)     | 00:00.00 |      |          |             |     |
| 10th  | 4    | Egg Harbor (L. Winkler)   | 00:00.00 |      |          |             |     |
| 11th  | 5    | Moorestown (A. Magnitsky) | 00:00.00 |      |          |             |     |
| 12th  | 1    | Holy Spirit (C. Spina)    | 00:00.00 |      |          |             |     |
| 13th  | 2    | Ocean City (M. Hoffman)   | 00:00.00 |      |          |             |     |
| 14th  | 3    | Montclair (A. Gawler)     | 00:00.00 |      |          |             |     |
| 15th  | 4    | Egg Harbor (L. Winkler)   | 00:00.00 |      |          |             |     |
| 16th  | 5    | Moorestown (A. Magnitsky) | 00:00.00 |      |          |             |     |
| 17th  | 6    | Absegami (A. Reed)        | 00:00.00 |      |          |             |     |