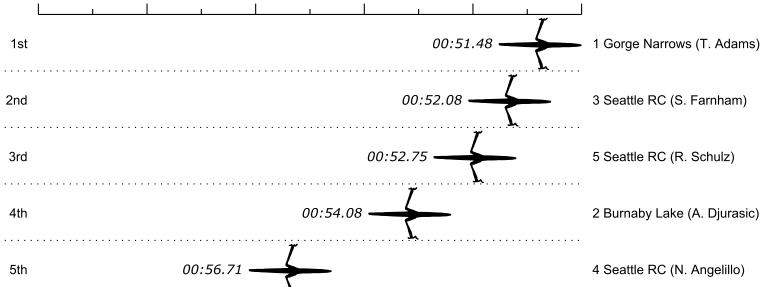

## Race 20: 03:40 PM Mens Junior 1x Sprint Final

| 3.0   |      |                   |              |          |          |             |          |                 |         |
|-------|------|-------------------|--------------|----------|----------|-------------|----------|-----------------|---------|
| Place | Lane |                   | Organization |          | Net Time | %           | Delta    | Split           | Pts     |
| 1st   | 1    | Gorge Narrows (T. | 00:51.48     |          |          |             | 10.0     |                 |         |
| 2nd   | 3    | Seattle RC (S. Fa | 00:52.08     | 1.2%     | 00:00.60 | 00:00:00.60 | 8.0      |                 |         |
| 3rd   | 5    | Seattle RC (R. Sc | 00:52.75     | 2.5%     | 00:00.67 | 00:00:01.27 | 4.0      |                 |         |
| 4th   | 2    | Burnaby Lake (A.  | 00:54.08     | 5.1%     | 00:01.33 | 00:00:02.60 | 2.0      |                 |         |
| 5th   | 4    | Seattle RC (N. An | gelillo)     |          | 00:56.71 | 10.2%       | 00:02.63 | 00:00:05.23     | 1.0     |
|       | 6    | St. George (R. Wa |              | Excluded |          |             |          |                 |         |
|       |      |                   |              |          |          |             |          |                 |         |
| 20    | 0    | 210               | 220          | 230      | 240      |             | 250      |                 |         |
| L     |      | 1                 |              |          |          | ı           |          |                 |         |
| 1st   |      |                   |              |          | 00:51.48 |             | 1 Go     | orge Narrows (T | . Adams |