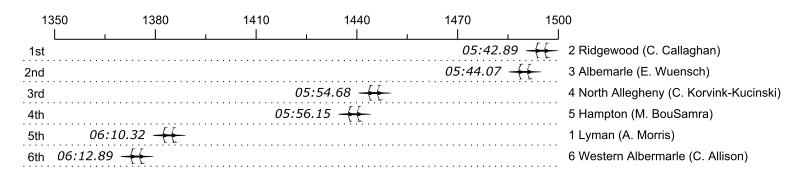

## 2017 Stotesbury Cup Regatta Race 19S1: 09:30 AM Girls Senior Double Semi-Final 1

| 3rd4North Allegheny (C. Korvink-Kucinski)05:54.683.4%00:10.6100:00:11.794th5Hampton (M. BouSamra)05:56.153.9%00:01.4700:00:13.265th1Lyman (A. Morris)06:10.328.0%00:14.1700:00:27.436th6Western Albermarle (C. Allison)06:12.898.7%00:02.5700:00:30.00 | 2nd | 3 | Albemarle (E. Wuensch)                | 05:44.07 | 0.3% | 00:01.18 | 00:00:01.18 |
|--------------------------------------------------------------------------------------------------------------------------------------------------------------------------------------------------------------------------------------------------------|-----|---|---------------------------------------|----------|------|----------|-------------|
| 5th 1 Lyman (A. Morris) 06:10.32 8.0% 00:14.17 00:00:27.43                                                                                                                                                                                             | 3rd | 4 | North Allegheny (C. Korvink-Kucinski) | 05:54.68 | 3.4% | 00:10.61 | 00:00:11.79 |
|                                                                                                                                                                                                                                                        | 4th | 5 | Hampton (M. BouSamra)                 | 05:56.15 | 3.9% | 00:01.47 | 00:00:13.26 |
| 6th 6 Western Albermarle (C. Allison) 06:12.89 8.7% 00:02.57 00:00:30.00                                                                                                                                                                               | 5th | 1 | Lyman (A. Morris)                     | 06:10.32 | 8.0% | 00:14.17 | 00:00:27.43 |
|                                                                                                                                                                                                                                                        | 6th | 6 | Western Albermarle (C. Allison)       | 06:12.89 | 8.7% | 00:02.57 | 00:00:30.00 |