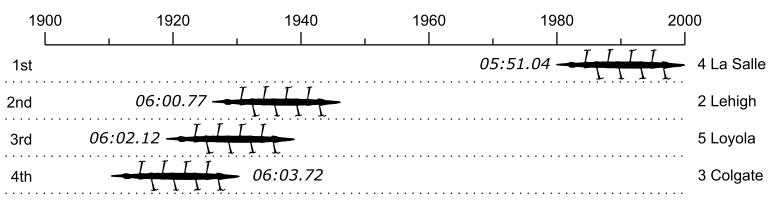

## Race 14b: 10:44 AM Mens Collegiate Varsity 8+

| 1st 4 La Salle (K. Rudolph) 05:51.04   2nd 2 Lehigh (J. Carruth) 06:00.77 2.8% 00:09.73 00:00:09.73   3rd 5 Loyola (E. McDonough) 06:02.12 3.2% 00:01.35 00:00:11.08   4th 3 Colgate (C. Geddes) 06:03.72 3.6% 00:01.60 00:00:12.68 | Place | Lane | Organization          | Net Time | %    | Delta    | Split       | Pts |
|-------------------------------------------------------------------------------------------------------------------------------------------------------------------------------------------------------------------------------------|-------|------|-----------------------|----------|------|----------|-------------|-----|
| 3rd 5 Loyola (E. McDonough) <b>06:02.12</b> 3.2% 00:01.35 00:00:11.08                                                                                                                                                               | 1st   | 4    | La Salle (K. Rudolph) | 05:51.04 |      |          |             |     |
| , ,                                                                                                                                                                                                                                 | 2nd   | 2    | Lehigh (J. Carruth)   | 06:00.77 | 2.8% | 00:09.73 | 00:00:09.73 |     |
| 4th 3 Colgate (C. Geddes) <b>06:03.72</b> 3.6% 00:01.60 00:00:12.68                                                                                                                                                                 | 3rd   | 5    | Loyola (E. McDonough) | 06:02.12 | 3.2% | 00:01.35 | 00:00:11.08 |     |
|                                                                                                                                                                                                                                     | 4th   | 3    | Colgate (C. Geddes)   | 06:03.72 | 3.6% | 00:01.60 | 00:00:12.68 |     |
|                                                                                                                                                                                                                                     |       |      |                       |          |      |          |             |     |