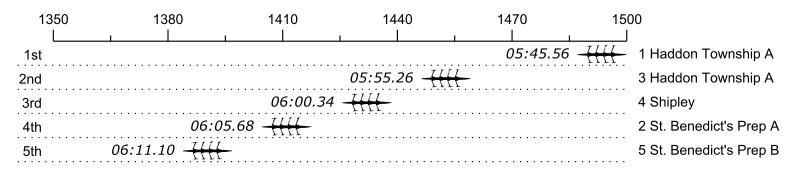

## Race 14: 10:19 AM Boys Freshman 4x Final

| 1st 1 Haddon Township A (B. Savell) 05:45.56 20.0   2nd 3 Haddon Township A (J. Capri) 05:55.26 2.8% 00:09.70 00:00:09.70 16.0   3rd 4 Shipley (T. Fras) 06:00.34 4.3% 00:05.08 00:00:14.78 8.0   4th 2 St. Benedict's Prep A (R. Raveendran) 06:05.68 5.8% 00:05.34 00:00:20.12 2.0   5th 5 St. Benedict's Prep B (G. Manoly) 06:11.10 7.4% 00:05.42 00:00:25.54 1.0 | Place | Lane | Organization                          | Net Time | %    | Delta    | Split       | Pts  |
|-----------------------------------------------------------------------------------------------------------------------------------------------------------------------------------------------------------------------------------------------------------------------------------------------------------------------------------------------------------------------|-------|------|---------------------------------------|----------|------|----------|-------------|------|
| 3rd 4 Shipley (T. Fras) 06:00.34 4.3% 00:05.08 00:00:14.78 8.0   4th 2 St. Benedict's Prep A (R. Raveendran) 06:05.68 5.8% 00:05.34 00:00:20.12 2.0                                                                                                                                                                                                                   | 1st   | 1    | Haddon Township A (B. Savell)         | 05:45.56 |      |          |             | 20.0 |
| 4th 2 St. Benedict's Prep A (R. Raveendran) <b>06:05.68</b> 5.8% 00:05.34 00:00:20.12 2.0                                                                                                                                                                                                                                                                             | 2nd   | 3    | Haddon Township A (J. Capri)          | 05:55.26 | 2.8% | 00:09.70 | 00:00:09.70 | 16.0 |
| ·                                                                                                                                                                                                                                                                                                                                                                     | 3rd   | 4    | Shipley (T. Fras)                     | 06:00.34 | 4.3% | 00:05.08 | 00:00:14.78 | 8.0  |
| 5th 5 St Benedict's Pren B (G Manoly) 06:11.10 7.4% 00:05.42 00:00:25.54 1.0                                                                                                                                                                                                                                                                                          | 4th   | 2    | St. Benedict's Prep A (R. Raveendran) | 06:05.68 | 5.8% | 00:05.34 | 00:00:20.12 | 2.0  |
| 3.11 3 3. Benealed 3 1 1ep B (3. Manoly)                                                                                                                                                                                                                                                                                                                              | 5th   | 5    | St. Benedict's Prep B (G. Manoly)     | 06:11.10 | 7.4% | 00:05.42 | 00:00:25.54 | 1.0  |