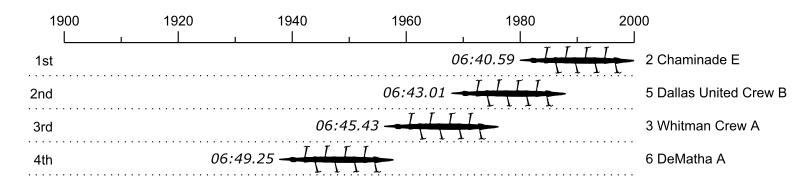

## Race 13c: 01:18 PM Mens HS JV 8+ Flight 3

| Place | Lane | Organization                    | Net Time | %    | Delta    | Split       | Pts |
|-------|------|---------------------------------|----------|------|----------|-------------|-----|
| 1st   | 2    | Chaminade E (J. Heller)         | 06:40.59 |      |          |             |     |
| 2nd   | 5    | Dallas United Crew B (A. Singh) | 06:43.01 | 0.6% | 00:02.42 | 00:00:02.42 |     |
| 3rd   | 3    | Whitman Crew A (A. Audas)       | 06:45.43 | 1.2% | 00:02.42 | 00:00:04.84 |     |
| 4th   | 6    | DeMatha A (C. Robinson)         | 06:49.25 | 2.2% | 00:03.82 | 00:00:08.66 |     |
|       | 1    | St. Peters Prep B (T. O'Brien)  | Scratch  |      |          |             |     |
|       | 4    | St. Joseph's Prep B (R. Maher)  | Scratch  |      |          |             |     |