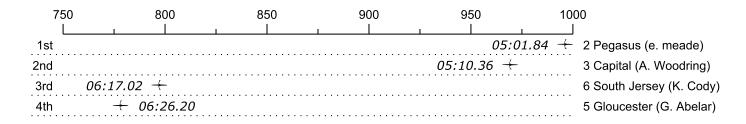

## Race 10a: 01:15 PM Womens Novice 1x (1000m)

| Place | Lane | Organization                    | Net Time          | %     | Delta    | Split       | Pts |
|-------|------|---------------------------------|-------------------|-------|----------|-------------|-----|
| 1st   | 2    | Pegasus (e. meade)              | 05:01.84          |       |          |             |     |
| 2nd   | 3    | Capital (A. Woodring)           | 05:10.36          | 2.8%  | 00:08.52 | 00:00:08.52 |     |
| 3rd   | 6    | South Jersey (K. Cody)          | 06:17.02          | 24.9% | 01:06.66 | 00:01:15.18 |     |
| 4th   | 5    | Gloucester (G. Abelar)          | 06:26.20          | 27.9% | 00:09.18 | 00:01:24.36 |     |
|       | 1    | Advanced Community (E. Schmalz) | Did Not<br>Finish |       |          |             |     |
|       | 4    | Conshohocken (T. Franchet)      | Did Not<br>Finish |       |          |             |     |