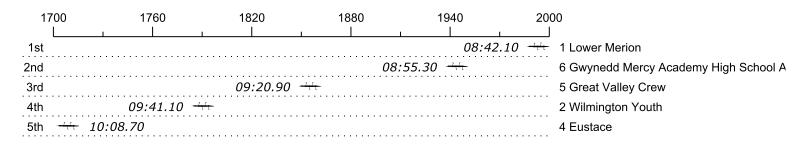

## Race 10a: 11:36 AM Womens HS Frosh/Novice 4+

| Place | Lane | Organization                                     | Net Time | %     | Delta    | Split       | Pts |
|-------|------|--------------------------------------------------|----------|-------|----------|-------------|-----|
| 1st   | 1    | Lower Merion (T. Kerekes)                        | 08:42.10 |       |          |             | _   |
| 2nd   | 6    | Gwynedd Mercy Academy High School A (M. Cirelli) | 08:55.30 | 2.5%  | 00:13.20 | 00:00:13.20 |     |
| 3rd   | 5    | Great Valley Crew (E. Lawless)                   | 09:20.90 | 7.4%  | 00:25.60 | 00:00:38.80 |     |
| 4th   | 2    | Wilmington Youth (A. Foresta)                    | 09:41.10 | 11.3% | 00:20.20 | 00:00:59.00 |     |
| 5th   | 4    | Eustace (J. Reagan)                              | 10:08.70 | 16.6% | 00:27.60 | 00:01:26.60 |     |
|       | 3    | Doane Academy B (T. Mbeche)                      | Scratch  |       |          |             |     |