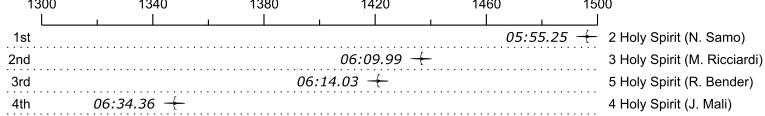

## 2024 Lake Lenape Sprint II

| Place | Lane | Organization            |                           |      | Net Time | %     | Delta     | Split       | Pts |
|-------|------|-------------------------|---------------------------|------|----------|-------|-----------|-------------|-----|
| 1st   | 2    | Holy Spirit (N. Samo    | Spirit (N. Samo)          |      |          |       |           |             |     |
| 2nd   | 3    | Holy Spirit (M. Riccia  | oly Spirit (M. Ricciardi) |      |          | 4.1%  | 00:14.74  | 00:00:14.74 |     |
| 3rd   | 5    | Holy Spirit (R. Bender) |                           |      | 06:14.03 | 5.3%  | 00:04.04  | 00:00:18.78 |     |
| 4th   | 4    | Holy Spirit (J. Mali)   |                           |      | 06:34.36 | 11.0% | 00:20.33  | 00:00:39.11 |     |
|       |      |                         |                           |      |          |       |           |             |     |
| 1300  |      | 1340                    | 1380<br>I                 | 1420 | 1460     |       | 1500<br>I |             |     |