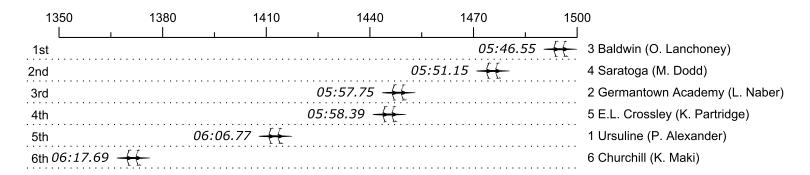

## Race 9S2: 06:00 PM Girls Ltwt Double Semi-Final 2

| Place | Lane | Organization                  | Net Time | %    | Delta    | Split       | Pts |
|-------|------|-------------------------------|----------|------|----------|-------------|-----|
| 1st   | 3    | Baldwin (O. Lanchoney)        | 05:46.55 |      |          |             | _   |
| 2nd   | 4    | Saratoga (M. Dodd)            | 05:51.15 | 1.3% | 00:04.60 | 00:00:04.60 |     |
| 3rd   | 2    | Germantown Academy (L. Naber) | 05:57.75 | 3.2% | 00:06.60 | 00:00:11.20 |     |
| 4th   | 5    | E.L. Crossley (K. Partridge)  | 05:58.39 | 3.4% | 00:00.64 | 00:00:11.84 |     |
| 5th   | 1    | Ursuline (P. Alexander)       | 06:06.77 | 5.8% | 00:08.38 | 00:00:20.22 |     |
| 6th   | 6    | Churchill (K. Maki)           | 06:17.69 | 9.0% | 00:10.92 | 00:00:31.14 |     |