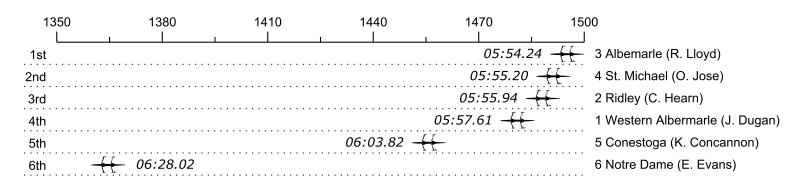

## Race 9S1: 05:55 PM Girls Ltwt Double Semi-Final 1

| Place | Lane | Organization                  | Net Time | %    | Delta    | Split       | Pts |
|-------|------|-------------------------------|----------|------|----------|-------------|-----|
| 1st   | 3    | Albemarle (R. Lloyd)          | 05:54.24 |      |          |             | _   |
| 2nd   | 4    | St. Michael (O. Jose)         | 05:55.20 | 0.3% | 00:00.96 | 00:00:00.96 |     |
| 3rd   | 2    | Ridley (C. Hearn)             | 05:55.94 | 0.5% | 00:00.74 | 00:00:01.70 |     |
| 4th   | 1    | Western Albermarle (J. Dugan) | 05:57.61 | 1.0% | 00:01.67 | 00:00:03.37 |     |
| 5th   | 5    | Conestoga (K. Concannon)      | 06:03.82 | 2.7% | 00:06.21 | 00:00:09.58 |     |
| 6th   | 6    | Notre Dame (E. Evans)         | 06:28.02 | 9.5% | 00:24.20 | 00:00:33.78 |     |