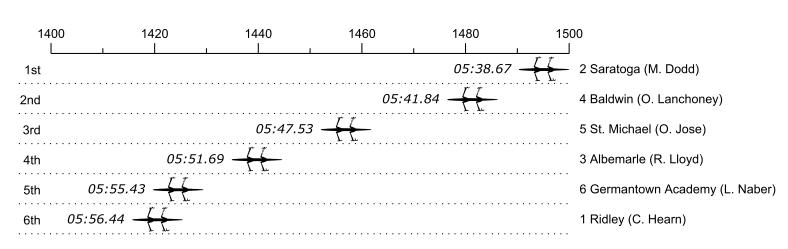

## Race 9: 02:10 PM Girls Ltwt Double Final

| Place | Lane | Organization                  | Net Time | %    | Delta    | Split       | Pts  |
|-------|------|-------------------------------|----------|------|----------|-------------|------|
| 1st   | 2    | Saratoga (M. Dodd)            | 05:38.67 |      |          |             | 15.0 |
| 2nd   | 4    | Baldwin (O. Lanchoney)        | 05:41.84 | 0.9% | 00:03.17 | 00:00:03.17 | 12.0 |
| 3rd   | 5    | St. Michael (O. Jose)         | 05:47.53 | 2.6% | 00:05.69 | 00:00:08.86 | 6.0  |
| 4th   | 3    | Albemarle (R. Lloyd)          | 05:51.69 | 3.8% | 00:04.16 | 00:00:13.02 | 3.0  |
| 5th   | 6    | Germantown Academy (L. Naber) | 05:55.43 | 4.9% | 00:03.74 | 00:00:16.76 | 1.5  |
| 6th   | 1    | Ridley (C. Hearn)             | 05:56.44 | 5.2% | 00:01.01 | 00:00:17.77 | 0.8  |