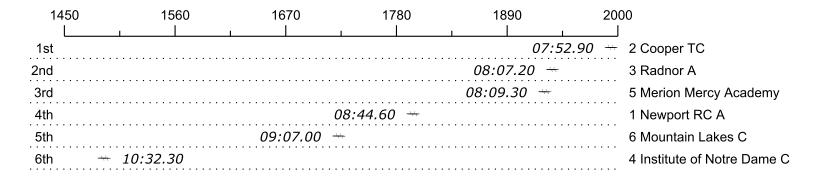

## Race 7b: 09:56 AM High School Women Four

| Place | Lane | Organization                          | Net Time | %     | Delta    | Split       | Pts |
|-------|------|---------------------------------------|----------|-------|----------|-------------|-----|
| 1st   | 2    | Cooper TC (R. Pierce)                 | 07:52.90 |       |          |             | _   |
| 2nd   | 3    | Radnor A (R. Modell)                  | 08:07.20 | 3.0%  | 00:14.30 | 00:00:14.30 |     |
| 3rd   | 5    | Merion Mercy Academy (C. Hecht)       | 08:09.30 | 3.5%  | 00:02.10 | 00:00:16.40 |     |
| 4th   | 1    | Newport RC A (A. Hallinan)            | 08:44.60 | 10.9% | 00:35.30 | 00:00:51.70 |     |
| 5th   | 6    | Mountain Lakes C (j. torch)           | 09:07.00 | 15.7% | 00:22.40 | 00:01:14.10 |     |
| 6th   | 4    | Institute of Notre Dame C (K. Oswald) | 10:32.30 | 33.7% | 01:25.30 | 00:02:39.40 |     |