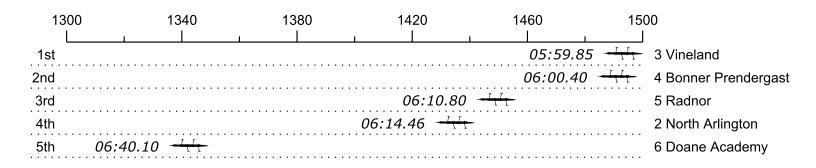

## Race 7: 01:46 PM Girls Freshman 4+ Final

| Place | Lane | Organization                    | Net Time | %     | Delta    | Split       | Pts  |
|-------|------|---------------------------------|----------|-------|----------|-------------|------|
| 1st   | 3    | Vineland (C. Mayhew)            | 05:59.85 |       |          |             | 20.0 |
| 2nd   | 4    | Bonner Prendergast (A. Elliott) | 06:00.40 | 0.2%  | 00:00.55 | 00:00:00.55 | 16.0 |
| 3rd   | 5    | Radnor (S. Cohen)               | 06:10.80 | 3.0%  | 00:10.40 | 00:00:10.95 | 8.0  |
| 4th   | 2    | North Arlington (M. Carlo)      | 06:14.46 | 4.1%  | 00:03.66 | 00:00:14.61 | 2.0  |
| 5th   | 6    | Doane Academy (R. Van Sciver)   | 06:40.10 | 11.2% | 00:25.64 | 00:00:40.25 | 1.0  |
|       | 1    | Shipley (C. Winter)             | Scratch  |       |          |             |      |