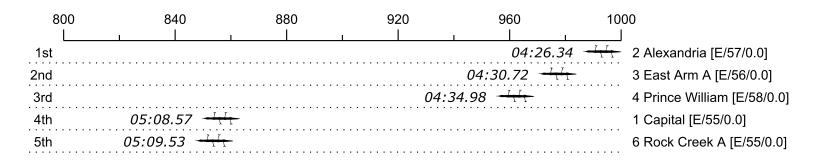

## 2023 Diamond State Masters

Race 61c-O: 02:22 PM Womens Masters E-J

| 4+ |
|----|
|----|

| Place | Lane | Organization               | Net Time | %     | Raw      | Handicap | Split       | Pts  |
|-------|------|----------------------------|----------|-------|----------|----------|-------------|------|
| 1st   | 2    | Alexandria (M. Cato)       | 04:26.34 |       | 04:26.34 |          |             | 20.0 |
| 2nd   | 3    | East Arm A (C. Cody)       | 04:30.72 | 1.6%  | 04:30.72 |          | 00:00:04.38 | 16.0 |
| 3rd   | 4    | Prince William (M. Mabeus) | 04:34.98 | 3.2%  | 04:34.98 |          | 00:00:08.64 | 8.0  |
| 4th   | 1    | Capital (L. Smith)         | 05:08.57 | 15.9% | 05:08.57 |          | 00:00:42.23 | 2.0  |
| 5th   | 6    | Rock Creek A (S. Moazed)   | 05:09.53 | 16.2% | 05:09.53 |          | 00:00:43.19 | 1.0  |
|       | 5    | Baltimore (L. Gamble)      | Scratch  |       |          |          |             |      |