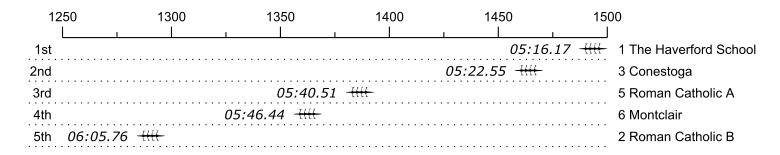

## Race 6a: 10:00 AM Boys Freshman 4x Flight

| Place | Lane | Organization                          | Net Time | %     | Delta    | Split       | Pts |
|-------|------|---------------------------------------|----------|-------|----------|-------------|-----|
| 1st   | 1    | The Haverford School (W. Rhodes)      | 05:16.17 |       |          |             |     |
| 2nd   | 3    | Conestoga (E. Cain)                   | 05:22.55 | 2.0%  | 00:06.38 | 00:00:06.38 |     |
| 3rd   | 5    | Roman Catholic A (M. Leyland)         | 05:40.51 | 7.7%  | 00:17.96 | 00:00:24.34 |     |
| 4th   | 6    | Montclair (G. Finnell)                | 05:46.44 | 9.6%  | 00:05.93 | 00:00:30.27 |     |
| 5th   | 2    | Roman Catholic B (E. Meadows)         | 06:05.76 | 15.7% | 00:19.32 | 00:00:49.59 |     |
|       | 4    | Malvern Preparatory School (D. Brady) | Scratch  |       |          |             |     |