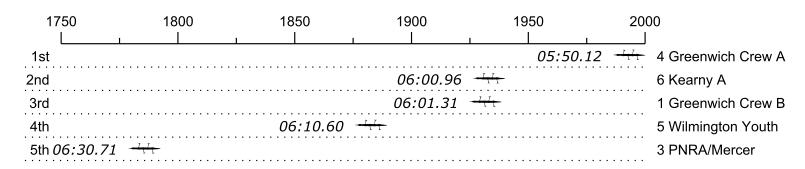

## Race 5: 11:27 AM Womens Ltwt Varsity 4+ Final

| Place | Lane | Organization                  | Net Time | %     | Delta    | Split       | Pts |
|-------|------|-------------------------------|----------|-------|----------|-------------|-----|
| 1st   | 4    | Greenwich Crew A (J. Davis)   | 05:50.12 |       |          |             |     |
| 2nd   | 6    | Kearny A (I. Martins)         | 06:00.96 | 3.1%  | 00:10.84 | 00:00:10.84 |     |
| 3rd   | 1    | Greenwich Crew B (A. RYDEVIK) | 06:01.31 | 3.2%  | 00:00.35 | 00:00:11.19 |     |
| 4th   | 5    | Wilmington Youth (M. Holmes)  | 06:10.60 | 5.8%  | 00:09.29 | 00:00:20.48 |     |
| 5th   | 3    | PNRA/Mercer (C. Varga)        | 06:30.71 | 11.6% | 00:20.11 | 00:00:40.59 |     |
|       | 2    | Newport RC (M. Maier)         | Scratch  |       |          |             |     |