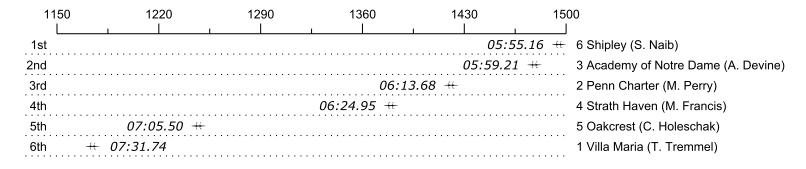

## Race 44b: 05:30 PM Girls Varsity 2x Flight 2

| Place | Lane | Organization                      | Net Time | %     | Delta    | Split       | Pts |
|-------|------|-----------------------------------|----------|-------|----------|-------------|-----|
| 1st   | 6    | Shipley (S. Naib)                 | 05:55.16 |       |          |             |     |
| 2nd   | 3    | Academy of Notre Dame (A. Devine) | 05:59.21 | 1.1%  | 00:04.05 | 00:00:04.05 |     |
| 3rd   | 2    | Penn Charter (M. Perry)           | 06:13.68 | 5.2%  | 00:14.47 | 00:00:18.52 |     |
| 4th   | 4    | Strath Haven (M. Francis)         | 06:24.95 | 8.4%  | 00:11.27 | 00:00:29.79 |     |
| 5th   | 5    | Oakcrest (C. Holeschak)           | 07:05.50 | 19.8% | 00:40.55 | 00:01:10.34 |     |
| 6th   | 1    | Villa Maria (T. Tremmel)          | 07:31.74 | 27.2% | 00:26.24 | 00:01:36.58 |     |