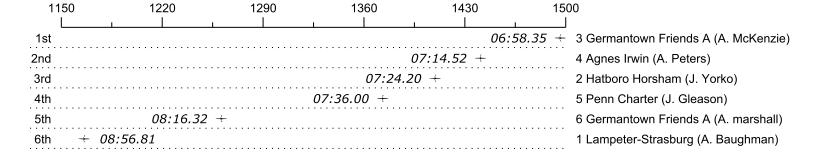

## 2016 4th Manny Flick / Horvat

| Place | Lane | Organization                       | Net Time | %     | Delta    | Split       | Pts |
|-------|------|------------------------------------|----------|-------|----------|-------------|-----|
| 1st   | 3    | Germantown Friends A (A. McKenzie) | 06:58.35 |       |          |             | _   |
| 2nd   | 4    | Agnes Irwin (A. Peters)            | 07:14.52 | 3.9%  | 00:16.17 | 00:00:16.17 |     |
| 3rd   | 2    | Hatboro Horsham (J. Yorko)         | 07:24.20 | 6.2%  | 00:09.68 | 00:00:25.85 |     |
| 4th   | 5    | Penn Charter (J. Gleason)          | 07:36.00 | 9.0%  | 00:11.80 | 00:00:37.65 |     |
| 5th   | 6    | Germantown Friends A (A. marshall) | 08:16.32 | 18.6% | 00:40.32 | 00:01:17.97 |     |
| 6th   | 1    | Lampeter-Strasburg (A. Baughman)   | 08:56.81 | 28.3% | 00:40.49 | 00:01:58.46 |     |