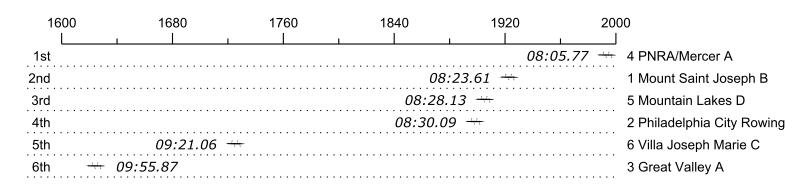

## Race 4c: 01:10 PM High School Women Four

| Place | Lane | Organization                          | Net Time | %     | Delta    | Split       | Pts |
|-------|------|---------------------------------------|----------|-------|----------|-------------|-----|
| 1st   | 4    | PNRA/Mercer A (B. Parker)             | 08:05.77 |       |          |             |     |
| 2nd   | 1    | Mount Saint Joseph B (G. Morrow)      | 08:23.61 | 3.7%  | 00:17.84 | 00:00:17.84 |     |
| 3rd   | 5    | Mountain Lakes D (C. James)           | 08:28.13 | 4.6%  | 00:04.52 | 00:00:22.36 |     |
| 4th   | 2    | Philadelphia City Rowing (A. Colella) | 08:30.09 | 5.0%  | 00:01.96 | 00:00:24.32 |     |
| 5th   | 6    | Villa Joseph Marie C (K. Musial)      | 09:21.06 | 15.5% | 00:50.97 | 00:01:15.29 |     |
| 6th   | 3    | Great Valley A (M. Gala)              | 09:55.87 | 22.7% | 00:34.81 | 00:01:50.10 |     |
|       | 7    | Mountain Lakes C (r. mills)           | Scratch  |       |          |             |     |