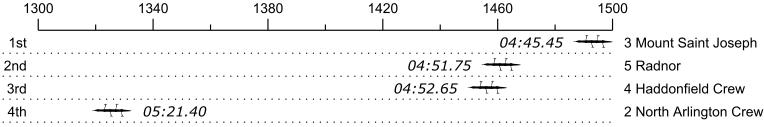

## Race 4b: 09:20 AM Girls Freshman 4+ Flight 2

| Place | Lane | Orgai                                                         | nization  |      | Net Time | %     | Delta    | Split       | Pts |
|-------|------|---------------------------------------------------------------|-----------|------|----------|-------|----------|-------------|-----|
| 1st   | 3    | Mount Saint Joseph (A. Ma                                     | ansfield) |      | 04:45.45 |       |          |             |     |
| 2nd   | 5    | Radnor (C. Mulder)                                            |           |      | 04:51.75 | 2.2%  | 00:06.30 | 00:00:06.30 |     |
| 3rd   | 4    | Haddonfield Crew (X. Shi)                                     |           |      | 04:52.65 | 2.5%  | 00:00.90 | 00:00:07.20 |     |
| 4th   | 2    | North Arlington Crew (N. Santos)  Race restarted under bridge |           |      | 05:21.40 | 12.6% | 00:28.75 | 00:00:35.95 |     |
| 120   | 0    | 1240                                                          | 1290      | 1420 | 1.11     | 20    | 150      | 0           |     |