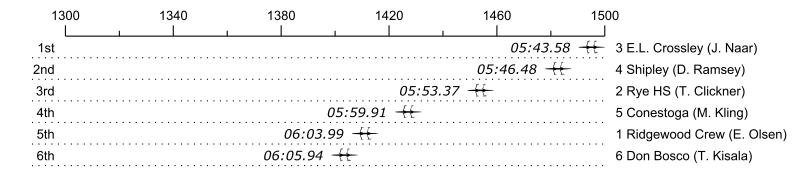

## Race 4S1: 05:08 PM Boys Junior Double Semi-Final 1

| Place | Lane | Organization              | Net Time | %    | Delta    | Split       | Pts |
|-------|------|---------------------------|----------|------|----------|-------------|-----|
| 1st   | 3    | E.L. Crossley (J. Naar)   | 05:43.58 |      |          |             | _   |
| 2nd   | 4    | Shipley (D. Ramsey)       | 05:46.48 | 0.8% | 00:02.90 | 00:00:02.90 |     |
| 3rd   | 2    | Rye HS (T. Clickner)      | 05:53.37 | 2.8% | 00:06.89 | 00:00:09.79 |     |
| 4th   | 5    | Conestoga (M. Kling)      | 05:59.91 | 4.8% | 00:06.54 | 00:00:16.33 |     |
| 5th   | 1    | Ridgewood Crew (E. Olsen) | 06:03.99 | 5.9% | 00:04.08 | 00:00:20.41 |     |
| 6th   | 6    | Don Bosco (T. Kisala)     | 06:05.94 | 6.5% | 00:01.95 | 00:00:22.36 |     |