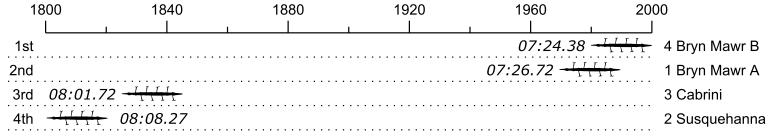

## Race 4: 01:32 PM Women Collegiate Varsity 8+ DII/DIII

| Place | Lane | Organization              |      |      | Net Time | %    | Delta    | Split       | Pts  |
|-------|------|---------------------------|------|------|----------|------|----------|-------------|------|
| 1st   | 4    | Bryn Mawr B (C. Teranes)  |      |      | 07:24.38 |      |          |             | 30.0 |
| 2nd   | 1    | Bryn Mawr A (S. Stephens) |      |      | 07:26.72 | 0.5% | 00:02.34 | 00:00:02.34 | 18.0 |
| 3rd   | 3    | Cabrini (R. Hetrick)      |      |      | 08:01.72 | 8.4% | 00:35.00 | 00:00:37.34 | 9.0  |
| 4th   | 2    | Susquehanna (M. Fenne     | r)   |      | 08:08.27 | 9.9% | 00:06.55 | 00:00:43.89 | 1.5  |
|       | 5    | Lafayette                 |      |      | Scratch  |      |          |             |      |
| 1800  |      | 1840                      | 1880 | 1920 |          | 1960 |          | 2000        |      |