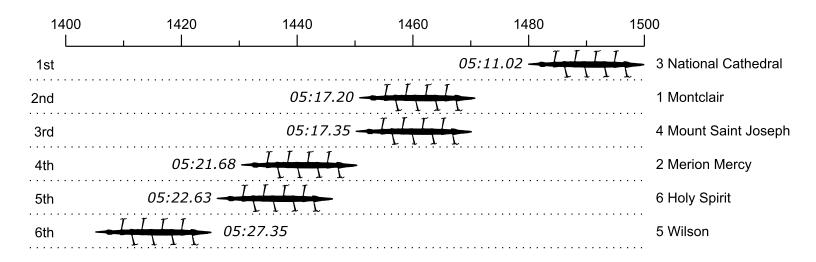

## Race 4: 03:55 PM Girls Freshman Eight Final

| Place | Lane | Organization                    | Net Time | %    | Delta    | Split       | Pts  |
|-------|------|---------------------------------|----------|------|----------|-------------|------|
| 1st   | 3    | National Cathedral (C. Lee)     | 05:11.02 |      |          |             | 30.0 |
| 2nd   | 1    | Montclair (M. Young)            | 05:17.20 | 2.0% | 00:06.18 | 00:00:06.18 | 24.0 |
| 3rd   | 4    | Mount Saint Joseph (M. Kristel) | 05:17.35 | 2.0% | 00:00.15 | 00:00:06.33 | 12.0 |
| 4th   | 2    | Merion Mercy (C. DeVlieger)     | 05:21.68 | 3.4% | 00:04.33 | 00:00:10.66 | 6.0  |
| 5th   | 6    | Holy Spirit (G. Amalfitano)     | 05:22.63 | 3.7% | 00:00.95 | 00:00:11.61 | 3.0  |
| 6th   | 5    | Wilson (E. Grim)                | 05:27.35 | 5.3% | 00:04.72 | 00:00:16.33 | 1.5  |