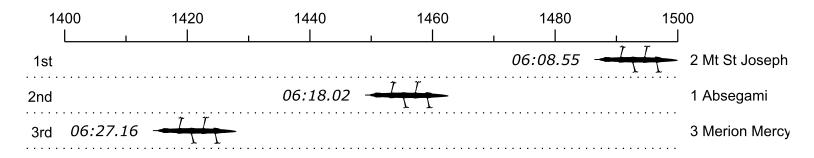

## 2016 4th Manny Flick / Horvat Race 39a: 04:09 PM Girls Ltwt 4+

Flight 1

| Place | Lane | Organization              | Net Time | %    | Delta    | Split       | Pts |
|-------|------|---------------------------|----------|------|----------|-------------|-----|
| 1st   | 2    | Mt St Joseph (P. COMTOIS) | 06:08.55 |      |          |             |     |
| 2nd   | 1    | Absegami (C. Reed)        | 06:18.02 | 2.6% | 00:09.47 | 00:00:09.47 |     |
| 3rd   | 3    | Merion Mercy (S. Capuzzi) | 06:27.16 | 5.0% | 00:09.14 | 00:00:18.61 |     |
|       | 4    | Harriton (T. Haugh)       | Scratch  |      |          |             |     |