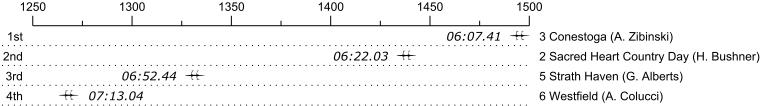

## 2015 3rd Manny Flick / Horvat

| Place | Lane | Organization                          | Net Time | %         | Delta    | Split       | Pts |
|-------|------|---------------------------------------|----------|-----------|----------|-------------|-----|
| 1st   | 3    | Conestoga (A. Zibinski)               | 06:07.41 |           |          |             |     |
| 2nd   | 2    | Sacred Heart Country Day (H. Bushner) | 06:22.03 | 4.0%      | 00:14.62 | 00:00:14.62 |     |
| 3rd   | 5    | Strath Haven (G. Alberts)             | 06:52.44 | 12.3%     | 00:30.41 | 00:00:45.03 |     |
| 4th   | 6    | Westfield (A. Colucci)                | 07:13.04 | 17.9%     | 00:20.60 | 00:01:05.63 |     |
|       | 1    | Springside Chestnut Hill (C. Plotkin) | Scratch  |           |          |             |     |
|       | 4    | Germantown Academy (A. Kurtz)         | Scratch  |           |          |             |     |
| 1250  | )    | 1300 1350 1400                        | 1450     | 1500<br>I |          |             |     |