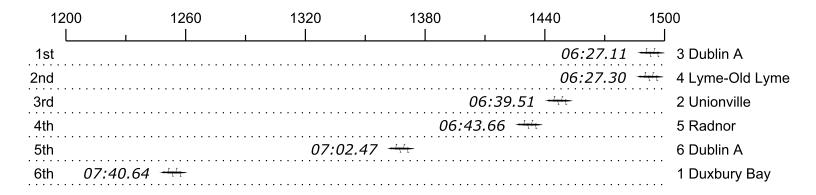

## Race 33: 04:40 PM Women's 1st Varsity 4+ Final

| Place | Lane | Organization             | Net Time | %     | Delta    | Split       | Pts  |
|-------|------|--------------------------|----------|-------|----------|-------------|------|
| 1st   | 3    | Dublin A (Z. Hewitt)     | 06:27.11 |       |          |             | 20.0 |
| 2nd   | 4    | Lyme-Old Lyme (A. Kolar) | 06:27.30 | 0.0%  | 00:00.19 | 00:00:00.19 | 16.0 |
| 3rd   | 2    | Unionville (K. Callahan) | 06:39.51 | 3.2%  | 00:12.21 | 00:00:12.40 | 8.0  |
| 4th   | 5    | Radnor (o. chase)        | 06:43.66 | 4.3%  | 00:04.15 | 00:00:16.55 | 4.0  |
| 5th   | 6    | Dublin A (V. Salmi)      | 07:02.47 | 9.1%  | 00:18.81 | 00:00:35.36 | 2.0  |
| 6th   | 1    | Duxbury Bay (O. Evans)   | 07:40.64 | 19.0% | 00:38.17 | 00:01:13.53 | 1.0  |