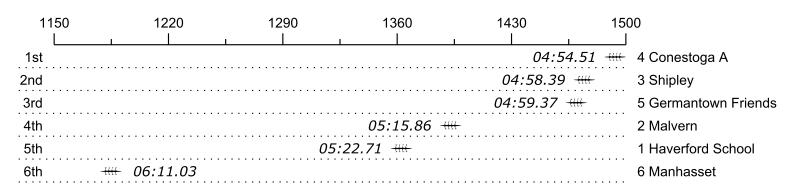

## Race 31a: 02:20 PM Boys Freshman 4x Flight 1

| Lane | Organization                       | Net Time                                                                                                                                     | %                                                                                                                                                                                         | Delta                                                                                                                                                                                                                                                                                                                             | Split                                                                                                                                                                                                                                                                                                                                                                                         | Pts                                                                                                                                                                                                                                                                                                                                                                                                                                                                   |
|------|------------------------------------|----------------------------------------------------------------------------------------------------------------------------------------------|-------------------------------------------------------------------------------------------------------------------------------------------------------------------------------------------|-----------------------------------------------------------------------------------------------------------------------------------------------------------------------------------------------------------------------------------------------------------------------------------------------------------------------------------|-----------------------------------------------------------------------------------------------------------------------------------------------------------------------------------------------------------------------------------------------------------------------------------------------------------------------------------------------------------------------------------------------|-----------------------------------------------------------------------------------------------------------------------------------------------------------------------------------------------------------------------------------------------------------------------------------------------------------------------------------------------------------------------------------------------------------------------------------------------------------------------|
| 4    | Conestoga A (w. keohane)           | 04:54.51                                                                                                                                     |                                                                                                                                                                                           |                                                                                                                                                                                                                                                                                                                                   |                                                                                                                                                                                                                                                                                                                                                                                               |                                                                                                                                                                                                                                                                                                                                                                                                                                                                       |
| 3    | Shipley (W. Hansen)                | 04:58.39                                                                                                                                     | 1.3%                                                                                                                                                                                      | 00:03.88                                                                                                                                                                                                                                                                                                                          | 00:00:03.88                                                                                                                                                                                                                                                                                                                                                                                   |                                                                                                                                                                                                                                                                                                                                                                                                                                                                       |
| 5    | Germantown Friends (Z. Hammarhead) | 04:59.37                                                                                                                                     | 1.7%                                                                                                                                                                                      | 00:00.98                                                                                                                                                                                                                                                                                                                          | 00:00:04.86                                                                                                                                                                                                                                                                                                                                                                                   |                                                                                                                                                                                                                                                                                                                                                                                                                                                                       |
| 2    | Malvern (N. DiTullio)              | 05:15.86                                                                                                                                     | 7.2%                                                                                                                                                                                      | 00:16.49                                                                                                                                                                                                                                                                                                                          | 00:00:21.35                                                                                                                                                                                                                                                                                                                                                                                   |                                                                                                                                                                                                                                                                                                                                                                                                                                                                       |
| 1    | Haverford School (A. Walker)       | 05:22.71                                                                                                                                     | 9.6%                                                                                                                                                                                      | 00:06.85                                                                                                                                                                                                                                                                                                                          | 00:00:28.20                                                                                                                                                                                                                                                                                                                                                                                   |                                                                                                                                                                                                                                                                                                                                                                                                                                                                       |
| 6    | Manhasset (A. Galvin)              | 06:11.03                                                                                                                                     | 26.0%                                                                                                                                                                                     | 00:48.32                                                                                                                                                                                                                                                                                                                          | 00:01:16.52                                                                                                                                                                                                                                                                                                                                                                                   |                                                                                                                                                                                                                                                                                                                                                                                                                                                                       |
|      | 4<br>3<br>5<br>2<br>1              | 4 Conestoga A (w. keohane) 3 Shipley (W. Hansen) 5 Germantown Friends (Z. Hammarhead) 2 Malvern (N. DiTullio) 1 Haverford School (A. Walker) | 4 Conestoga A (w. keohane) 04:54.51 3 Shipley (W. Hansen) 04:58.39 5 Germantown Friends (Z. Hammarhead) 04:59.37 2 Malvern (N. DiTullio) 05:15.86 1 Haverford School (A. Walker) 05:22.71 | 4       Conestoga A (w. keohane)       04:54.51         3       Shipley (W. Hansen)       04:58.39       1.3%         5       Germantown Friends (Z. Hammarhead)       04:59.37       1.7%         2       Malvern (N. DiTullio)       05:15.86       7.2%         1       Haverford School (A. Walker)       05:22.71       9.6% | 4       Conestoga A (w. keohane)       04:54.51         3       Shipley (W. Hansen)       04:58.39       1.3%       00:03.88         5       Germantown Friends (Z. Hammarhead)       04:59.37       1.7%       00:00.98         2       Malvern (N. DiTullio)       05:15.86       7.2%       00:16.49         1       Haverford School (A. Walker)       05:22.71       9.6%       00:06.85 | 4       Conestoga A (w. keohane)       04:54.51         3       Shipley (W. Hansen)       04:58.39       1.3%       00:03.88       00:00:03.88         5       Germantown Friends (Z. Hammarhead)       04:59.37       1.7%       00:00.98       00:00:04.86         2       Malvern (N. DiTullio)       05:15.86       7.2%       00:16.49       00:00:21.35         1       Haverford School (A. Walker)       05:22.71       9.6%       00:06.85       00:00:28.20 |