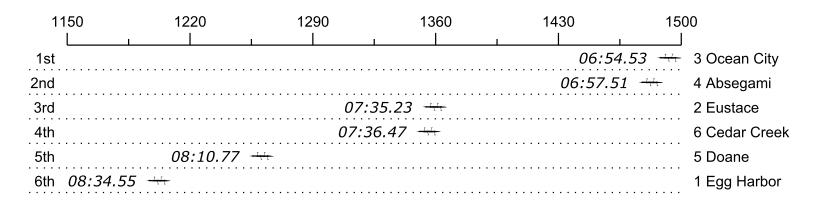

## Race 31: 03:00 PM Womens Novice 4+ Final

| Place | Lane | Organization              | Net Time | %     | Delta    | Split       | Pts |
|-------|------|---------------------------|----------|-------|----------|-------------|-----|
| 1st   | 3    | Ocean City (M. Swift)     | 06:54.53 |       |          |             |     |
| 2nd   | 4    | Absegami (A. Macchione)   | 06:57.51 | 0.7%  | 00:02.98 | 00:00:02.98 |     |
| 3rd   | 2    | Eustace (A. Stohner)      | 07:35.23 | 9.8%  | 00:37.72 | 00:00:40.70 |     |
| 4th   | 6    | Cedar Creek (O. Angelini) | 07:36.47 | 10.1% | 00:01.24 | 00:00:41.94 |     |
| 5th   | 5    | Doane (A. Rinaldi)        | 08:10.77 | 18.4% | 00:34.30 | 00:01:16.24 |     |
| 6th   | 1    | Egg Harbor (K. Zimmerman) | 08:34.55 | 24.1% | 00:23.78 | 00:01:40.02 |     |