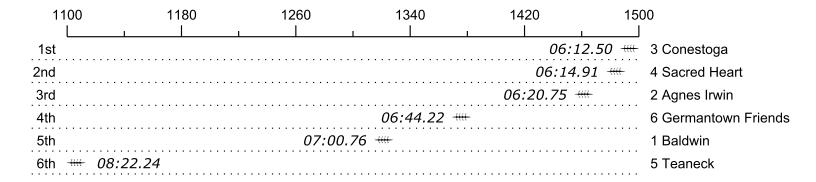

## Race 30a: 02:35 PM Girls Novice 4x Flight 1

| Place | Lane | Organization                    | Net Time | %     | Delta    | Split       | Pts |
|-------|------|---------------------------------|----------|-------|----------|-------------|-----|
| 1st   | 3    | Conestoga (E. Lindquist)        | 06:12.50 |       |          |             |     |
| 2nd   | 4    | Sacred Heart (A. Dati)          | 06:14.91 | 0.6%  | 00:02.41 | 00:00:02.41 |     |
| 3rd   | 2    | Agnes Irwin (C. Zuccarini)      | 06:20.75 | 2.2%  | 00:05.84 | 00:00:08.25 |     |
| 4th   | 6    | Germantown Friends (S. Newberg) | 06:44.22 | 8.5%  | 00:23.47 | 00:00:31.72 |     |
| 5th   | 1    | Baldwin (D. Dent)               | 07:00.76 | 13.0% | 00:16.54 | 00:00:48.26 |     |
| 6th   | 5    | Teaneck (s. berrios)            | 08:22.24 | 34.8% | 01:21.48 | 00:02:09.74 |     |