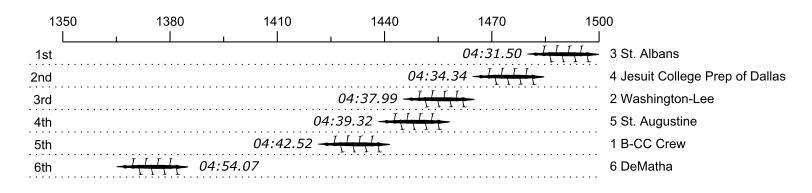

## 2015 Stotesbury Cup Regatta Race 30S2: 11:35 AM Boys Senior Eight Semi-Final 2

| Place | Lane | Organization                                  | Net Time | %    | Delta    | Split       | Pts |
|-------|------|-----------------------------------------------|----------|------|----------|-------------|-----|
| 1st   | 3    | St. Albans (W. Trimble)                       | 04:31.50 |      |          |             |     |
| 2nd   | 4    | Jesuit College Prep of Dallas (J. Hofmeister) | 04:34.34 | 1.0% | 00:02.84 | 00:00:02.84 |     |
| 3rd   | 2    | Washington-Lee (G. Toth)                      | 04:37.99 | 2.4% | 00:03.65 | 00:00:06.49 |     |
| 4th   | 5    | St. Augustine (M. Oakley)                     | 04:39.32 | 2.9% | 00:01.33 | 00:00:07.82 |     |
| 5th   | 1    | B-CC Crew (N. Parks)                          | 04:42.52 | 4.1% | 00:03.20 | 00:00:11.02 |     |
| 6th   | 6    | DeMatha (C. Ball)                             | 04:54.07 | 8.3% | 00:11.55 | 00:00:22.57 |     |