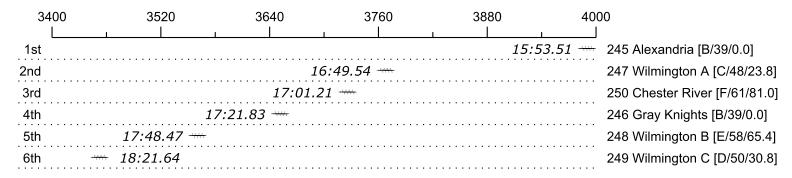

## Race 30: 02:05 PM Womens Masters 8+ Final

| Place | Bow | Organization                | Net Time | %     | Delta    | Raw      | Handicap | Penalty | Start       | Finish      |
|-------|-----|-----------------------------|----------|-------|----------|----------|----------|---------|-------------|-------------|
| 1st   | 245 | Alexandria (J. Dutzer)      | 15:53.51 |       |          | 15:53.51 |          |         | 13:56:32.69 | 14:12:26.20 |
| 2nd   | 247 | Wilmington A (N. Falasco)   | 16:49.54 | 5.9%  | 00:56.03 | 17:13.34 | 00:23.80 |         | 13:57:09.39 | 14:14:22.73 |
| 3rd   | 250 | Chester River (D. Davis)    | 17:01.21 | 7.1%  | 00:11.67 | 18:22.21 | 01:21.00 |         | 13:58:28.43 | 14:16:50.64 |
| 4th   | 246 | Gray Knights (R. Matwijkow) | 17:21.83 | 9.3%  | 00:20.62 | 17:01.83 |          | 00:20   | 13:56:43.60 | 14:13:45.43 |
| 5th   | 248 | Wilmington B (S. Greenwood) | 17:48.47 | 12.1% | 00:26.64 | 18:53.87 | 01:05.40 |         | 13:57:54.68 | 14:16:48.55 |
| 6th   | 249 | Wilmington C (A. Gutowski)  | 18:21.64 | 15.5% | 00:33.17 | 18:52.44 | 00:30.80 |         | 13:58:19.20 | 14:17:11.64 |
|       |     |                             |          |       |          |          |          |         |             |             |