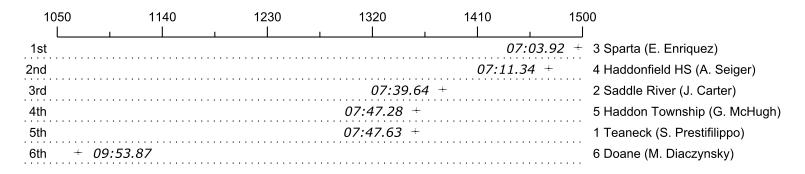

## Race 3: 12:54 PM Womens Sr 1x Final

| Place | Lane | Organization                | Net Time | %     | Delta    | Split       | Pts |
|-------|------|-----------------------------|----------|-------|----------|-------------|-----|
| 1st   | 3    | Sparta (E. Enriquez)        | 07:03.92 |       |          |             |     |
| 2nd   | 4    | Haddonfield HS (A. Seiger)  | 07:11.34 | 1.8%  | 00:07.42 | 00:00:07.42 |     |
| 3rd   | 2    | Saddle River (J. Carter)    | 07:39.64 | 8.4%  | 00:28.30 | 00:00:35.72 |     |
| 4th   | 5    | Haddon Township (G. McHugh) | 07:47.28 | 10.2% | 00:07.64 | 00:00:43.36 |     |
| 5th   | 1    | Teaneck (S. Prestifilippo)  | 07:47.63 | 10.3% | 00:00.35 | 00:00:43.71 |     |
| 6th   | 6    | Doane (M. Diaczynsky)       | 09:53.87 | 40.1% | 02:06.24 | 00:02:49.95 |     |