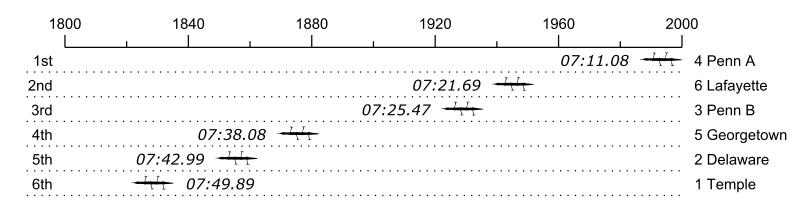

## Race 3: 01:24 PM Womens Collegiate Varsity 4+

| Place | Lane | Organization          | Net Time | %    | Delta    | Split       | Pts  |
|-------|------|-----------------------|----------|------|----------|-------------|------|
| 1st   | 4    | Penn A (E. Gray)      | 07:11.08 |      |          |             | 20.0 |
| 2nd   | 6    | Lafayette             | 07:21.69 | 2.5% | 00:10.61 | 00:00:10.61 | 16.0 |
| 3rd   | 3    | Penn B (K. Butcher)   | 07:25.47 | 3.3% | 00:03.78 | 00:00:14.39 | 8.0  |
| 4th   | 5    | Georgetown (E. Power) | 07:38.08 | 6.3% | 00:12.61 | 00:00:27.00 | 4.0  |
| 5th   | 2    | Delaware              | 07:42.99 | 7.4% | 00:04.91 | 00:00:31.91 | 2.0  |
| 6th   | 1    | Temple (I. May)       | 07:49.89 | 9.0% | 00:06.90 | 00:00:38.81 | 1.0  |