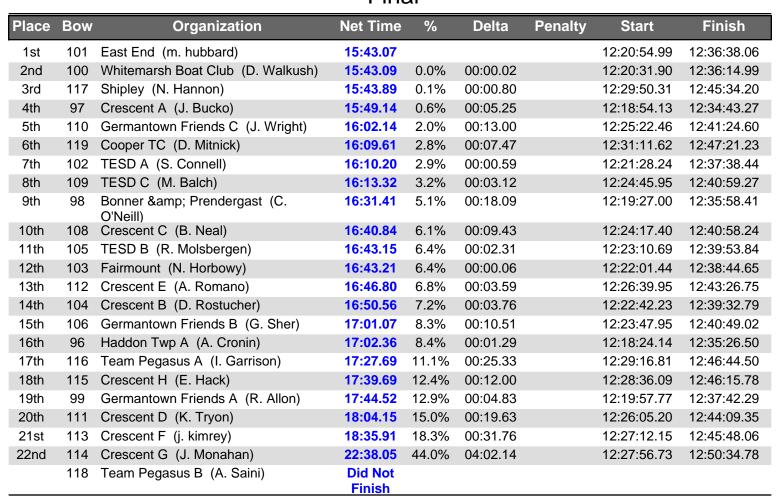

## 2016 HRC Results Race 3: 12:10 PM Boys 2x Final

| Place    | Bow        | Org        | anization | Net Time   | %          | Delta  | Penalty                            | Start                                | Finish                     |  |
|----------|------------|------------|-----------|------------|------------|--------|------------------------------------|--------------------------------------|----------------------------|--|
| 275      | 50         | 3000       | 3250      | 3500       | 3750       |        | 4000                               |                                      |                            |  |
| L<br>1st | I          |            | 1         |            |            | 15:43. | J<br>. <i>07  °</i> 101 Ea         | st End (m. hub                       | oard)                      |  |
| 2nd      |            |            |           |            |            | 15:43. | <br>. <i>09 =</i> 100 Wł           | itemarsh Boat                        | Club (D. Walkusł           |  |
| 3rd      |            |            |           |            |            | 15:43. | <br>89 * 117 Sh                    | pley (N. Hanno                       | on)                        |  |
| 4th      |            | 15:49.14 - |           |            |            |        | <br>4 - 97 Cres                    | 97 Crescent A (J. Bucko)             |                            |  |
| 5th      |            | 16:02.14 - |           |            |            |        |                                    | 110 Germantown Friends C (J. Wright) |                            |  |
| 6th      |            | 16:09.61 - |           |            |            |        | <br>119 Co                         | 119 Cooper TC (D. Mitnick)           |                            |  |
| 7th      |            | 16:10.20 - |           |            |            |        | <br>102 TE                         | 102 TESD A (S. Connell)              |                            |  |
| 8th      |            | 16:13.32 - |           |            |            |        | 109 TE                             | 109 TESD C (M. Balch)                |                            |  |
| 9th      |            | 16:31.41 - |           |            |            |        |                                    | 98 Bonner & Prendergast (C. O'Neill) |                            |  |
| 10th     |            |            |           | 16         | 16:40.84 - |        |                                    | 108 Crescent C (B. Neal)             |                            |  |
| 11th     |            |            |           | 16:        | 16:43.15 - |        |                                    |                                      | 105 TESD B (R. Molsbergen) |  |
| 12th     |            |            |           | 16:        | 16:43.21 - |        |                                    |                                      | 103 Fairmount (N. Horbowy) |  |
| 13th     |            |            |           | 16:4       | 16:46.80 - |        |                                    |                                      | 112 Crescent E (A. Romano) |  |
| 14th     |            |            | 16:50     | 16:50.56 - |            |        |                                    | 104 Crescent B (D. Rostucher)        |                            |  |
| 15th     |            |            | 17:01.0   | 17:01.07 - |            |        | 106 Germantown Friends B (G. Sher) |                                      |                            |  |
| 16th     |            | 17:02.36 - |           |            |            | 96 Had | 96 Haddon Twp A (A. Cronin)        |                                      |                            |  |
| 17th     |            | 17:27.69 - |           |            |            | 116 Te | 116 Team Pegasus A (I. Garrison)   |                                      |                            |  |
| 18th     |            | 17:39.69 - |           |            |            |        | 115 Cre                            | 115 Crescent H (E. Hack)             |                            |  |
| 19th     |            | 17:44.52 - |           |            |            |        | 99 Germantown Friends A (R. Allon) |                                      |                            |  |
| 20th     |            | 18:04.15 - |           |            |            |        |                                    | 111 Crescent D (K. Tryon)            |                            |  |
| 21st     | 18:35.91 - |            |           |            |            |        | 113 Cre                            | 113 Crescent F (j. kimrey)           |                            |  |
|          | - 22:38    | 8.05       |           |            |            |        | <br>114 Cre                        | escent G (J. Mo                      | onahan)                    |  |