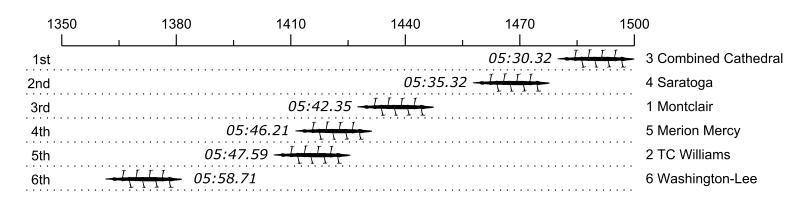

## Race 3: 01:18 PM Girls Freshman Eight Final

| Place | Lane | Organization                        | Net Time | %    | Delta    | Split       | Pts |
|-------|------|-------------------------------------|----------|------|----------|-------------|-----|
| 1st   | 3    | Combined Cathedral (C. Ryder)       | 05:30.32 |      |          |             |     |
| 2nd   | 4    | Saratoga (B. Martin)                | 05:35.32 | 1.5% | 00:05.00 | 00:00:05.00 |     |
| 3rd   | 1    | Montclair (W. McClenahan)           | 05:42.35 | 3.6% | 00:07.03 | 00:00:12.03 |     |
| 4th   | 5    | Merion Mercy (C. Hecht)             | 05:46.21 | 4.8% | 00:03.86 | 00:00:15.89 |     |
| 5th   | 2    | TC Williams (H. Parsons)            | 05:47.59 | 5.2% | 00:01.38 | 00:00:17.27 |     |
| 6th   | 6    | Washington-Lee (S. Crittenden-Toth) | 05:58.71 | 8.6% | 00:11.12 | 00:00:28.39 |     |