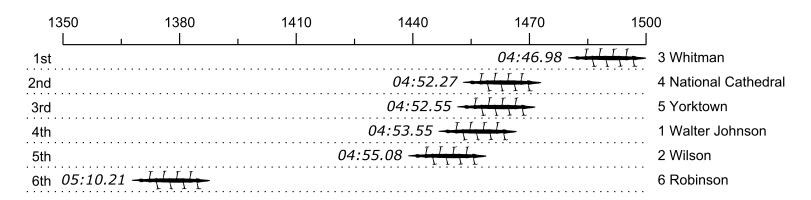

## Race 29S2: 11:35 AM Girls Senior Eight Semi-Final 2

| Place | Lane | Organization                   | Net Time | %    | Delta    | Split       | Pts |
|-------|------|--------------------------------|----------|------|----------|-------------|-----|
| 1st   | 3    | Whitman (A. Fisher)            | 04:46.98 |      |          |             |     |
| 2nd   | 4    | National Cathedral (A. Pierce) | 04:52.27 | 1.8% | 00:05.29 | 00:00:05.29 |     |
| 3rd   | 5    | Yorktown (K. Love)             | 04:52.55 | 1.9% | 00:00.28 | 00:00:05.57 |     |
| 4th   | 1    | Walter Johnson (K. Yu)         | 04:53.55 | 2.3% | 00:01.00 | 00:00:06.57 |     |
| 5th   | 2    | Wilson (M. Durfee)             | 04:55.08 | 2.8% | 00:01.53 | 00:00:08.10 |     |
| 6th   | 6    | Robinson (J. St. Claire)       | 05:10.21 | 8.1% | 00:15.13 | 00:00:23.23 |     |