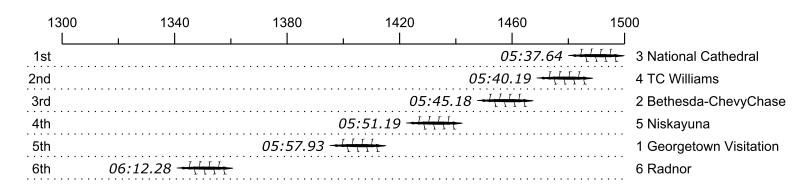

## Race 29S1: 11:12 AM Girls Senior Eight Semi-Final 1

| Place | Lane | Organization                          | Net Time | %     | Delta    | Split       | Pts |
|-------|------|---------------------------------------|----------|-------|----------|-------------|-----|
| 1st   | 3    | National Cathedral (C. Ryder)         | 05:37.64 |       |          |             |     |
| 2nd   | 4    | TC Williams (C. Carey)                | 05:40.19 | 0.8%  | 00:02.55 | 00:00:02.55 |     |
| 3rd   | 2    | Bethesda-ChevyChase (J. SUOMELA)      | 05:45.18 | 2.2%  | 00:04.99 | 00:00:07.54 |     |
| 4th   | 5    | Niskayuna (M. Rogers)                 | 05:51.19 | 4.0%  | 00:06.01 | 00:00:13.55 |     |
| 5th   | 1    | Georgetown Visitation (I. Sobolewski) | 05:57.93 | 6.0%  | 00:06.74 | 00:00:20.29 |     |
| 6th   | 6    | Radnor (K. Gerber)                    | 06:12.28 | 10.3% | 00:14.35 | 00:00:34.64 |     |