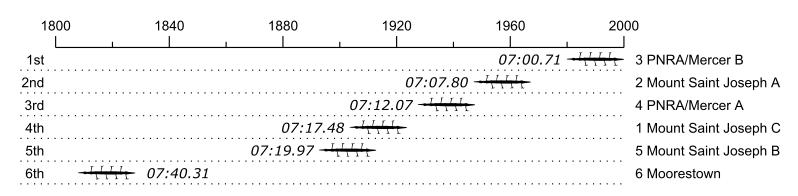

## 2017 Bill Braxton Memorial

Race 29: 04:25 PM Womens HS Varsity 8+ (Theresa Braxton Trophy)

| Place | Lane | Organization                    | Net Time | %    | Delta    | Split       | Pts |
|-------|------|---------------------------------|----------|------|----------|-------------|-----|
| 1st   | 3    | PNRA/Mercer B (S. Craver)       | 07:00.71 |      |          |             | _   |
| 2nd   | 2    | Mount Saint Joseph A (K. Healy) | 07:07.80 | 1.7% | 00:07.09 | 00:00:07.09 |     |
| 3rd   | 4    | PNRA/Mercer A (E. Aronson)      | 07:12.07 | 2.7% | 00:04.27 | 00:00:11.36 |     |
| 4th   | 1    | Mount Saint Joseph C (N. Hogan) | 07:17.48 | 4.0% | 00:05.41 | 00:00:16.77 |     |
| 5th   | 5    | Mount Saint Joseph B (L. Vesey) | 07:19.97 | 4.6% | 00:02.49 | 00:00:19.26 |     |
| 6th   | 6    | Moorestown (K. Sims)            | 07:40.31 | 9.4% | 00:20.34 | 00:00:39.60 |     |