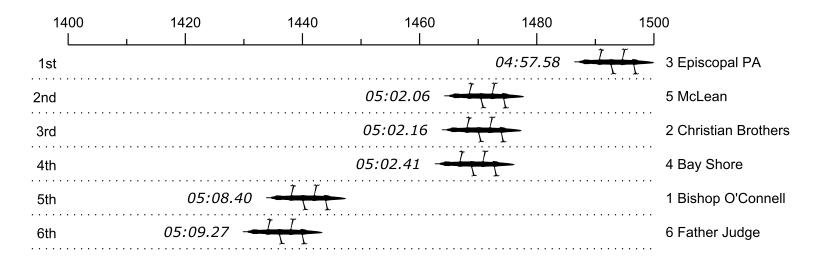

## 2016 Stotesbury Cup Regatta Race 28S1: 11:15 AM Boys Senior Four Semi-Final 1

| Place | Lane | Organization                    | Net Time | %    | Delta    | Split       | Pts |
|-------|------|---------------------------------|----------|------|----------|-------------|-----|
| 1st   | 3    | Episcopal PA (W. Purtill)       | 04:57.58 |      |          |             |     |
| 2nd   | 5    | McLean (D. McCarthy)            | 05:02.06 | 1.5% | 00:04.48 | 00:00:04.48 |     |
| 3rd   | 2    | Christian Brothers (L. lukenda) | 05:02.16 | 1.5% | 00:00.10 | 00:00:04.58 |     |
| 4th   | 4    | Bay Shore (S. Quirino)          | 05:02.41 | 1.6% | 00:00.25 | 00:00:04.83 |     |
| 5th   | 1    | Bishop O'Connell (N. Morales)   | 05:08.40 | 3.6% | 00:05.99 | 00:00:10.82 |     |
| 6th   | 6    | Father Judge (A. Coelho)        | 05:09.27 | 3.9% | 00:00.87 | 00:00:11.69 |     |