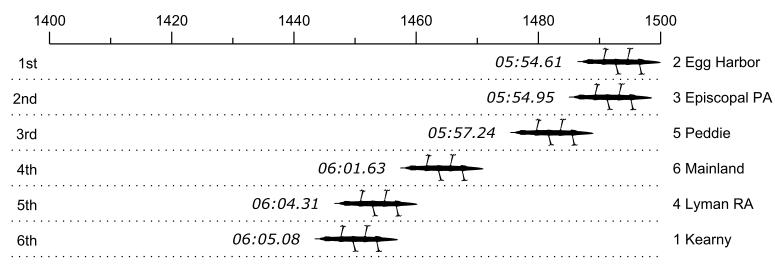

## Race 27S3: 10:55 AM Girls Senior Four Semi-Final 3

| Place | Lane | Organization             | Net Time | %    | Delta    | Split       | Pts |
|-------|------|--------------------------|----------|------|----------|-------------|-----|
| 1st   | 2    | Egg Harbor (R. Suthard)  | 05:54.61 |      |          |             |     |
| 2nd   | 3    | Episcopal PA (H. potter) | 05:54.95 | 0.1% | 00:00.34 | 00:00:00.34 |     |
| 3rd   | 5    | Peddie (K. Benham)       | 05:57.24 | 0.7% | 00:02.29 | 00:00:02.63 |     |
| 4th   | 6    | Mainland (K. Mullin)     | 06:01.63 | 2.0% | 00:04.39 | 00:00:07.02 |     |
| 5th   | 4    | Lyman RA (C. Julian)     | 06:04.31 | 2.7% | 00:02.68 | 00:00:09.70 |     |
| 6th   | 1    | Kearny (C. Luz)          | 06:05.08 | 3.0% | 00:00.77 | 00:00:10.47 |     |
|       |      |                          |          |      |          |             |     |