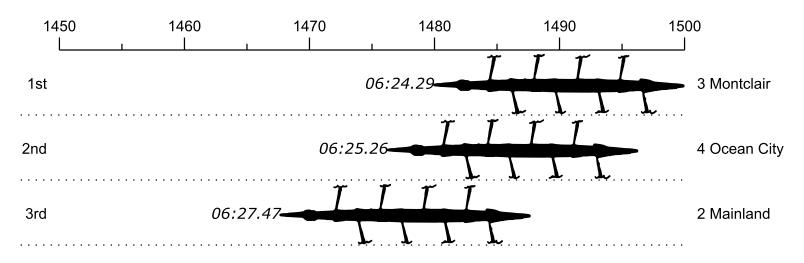

## 2023 Garden State Scholastic

Race 27: 02:42 PM Womens Freshmen 8+

Final

| 1st 3 Montclair (O. Pearce) 06:24.29   2nd 4 Ocean City (A. Guest) 06:25.26 0.3% 00:00.97 00:00:00.97   3rd 2 Mainland (K. Byrd) 06:27.47 0.8% 00:02.21 00:00:03.18 | Place | Lane | Organization          | Net Time | %    | Delta    | Split       | Pts |
|---------------------------------------------------------------------------------------------------------------------------------------------------------------------|-------|------|-----------------------|----------|------|----------|-------------|-----|
|                                                                                                                                                                     | 1st   | 3    | Montclair (O. Pearce) | 06:24.29 |      |          |             |     |
| 3rd 2 Mainland (K. Byrd) 06:27.47 0.8% 00:02.21 00:00:03.18                                                                                                         | 2nd   | 4    | Ocean City (A. Guest) | 06:25.26 | 0.3% | 00:00.97 | 00:00:00.97 |     |
|                                                                                                                                                                     | 3rd   | 2    | Mainland (K. Byrd)    | 06:27.47 | 0.8% | 00:02.21 | 00:00:03.18 |     |