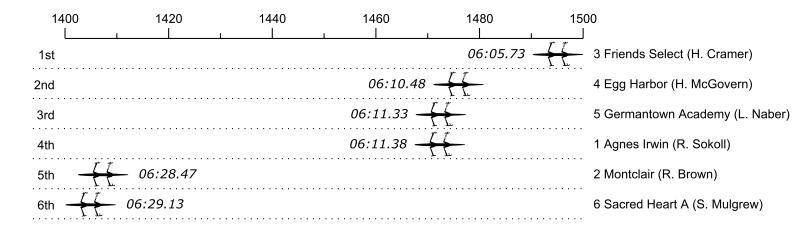

## Race 27: 04:16 PM Girls Ltwt 2x Final

| Place | Lane | Organization                  | Net Time | %    | Delta    | Split       | Pts  |
|-------|------|-------------------------------|----------|------|----------|-------------|------|
| 1st   | 3    | Friends Select (H. Cramer)    | 06:05.73 |      |          |             | 15.0 |
| 2nd   | 4    | Egg Harbor (H. McGovern)      | 06:10.48 | 1.3% | 00:04.75 | 00:00:04.75 | 12.0 |
| 3rd   | 5    | Germantown Academy (L. Naber) | 06:11.33 | 1.5% | 00:00.85 | 00:00:05.60 | 6.0  |
| 4th   | 1    | Agnes Irwin (R. Sokoll)       | 06:11.38 | 1.5% | 00:00.05 | 00:00:05.65 | 3.0  |
| 5th   | 2    | Montclair (R. Brown)          | 06:28.47 | 6.2% | 00:17.09 | 00:00:22.74 | 1.5  |
| 6th   | 6    | Sacred Heart A (S. Mulgrew)   | 06:29.13 | 6.4% | 00:00.66 | 00:00:23.40 | 0.8  |