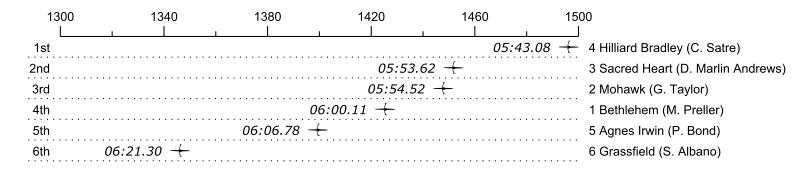

## Race 26S2: 10:55 AM Girls Senior Single Semi-Final 2

| Place | Lane | Organization                     | Net Time | %     | Delta    | Split       | Pts |
|-------|------|----------------------------------|----------|-------|----------|-------------|-----|
| 1st   | 4    | Hilliard Bradley (C. Satre)      | 05:43.08 |       |          |             |     |
| 2nd   | 3    | Sacred Heart (D. Marlin Andrews) | 05:53.62 | 3.1%  | 00:10.54 | 00:00:10.54 |     |
| 3rd   | 2    | Mohawk (G. Taylor)               | 05:54.52 | 3.3%  | 00:00.90 | 00:00:11.44 |     |
| 4th   | 1    | Bethlehem (M. Preller)           | 06:00.11 | 5.0%  | 00:05.59 | 00:00:17.03 |     |
| 5th   | 5    | Agnes Irwin (P. Bond)            | 06:06.78 | 6.9%  | 00:06.67 | 00:00:23.70 |     |
| 6th   | 6    | Grassfield (S. Albano)           | 06:21.30 | 11.1% | 00:14.52 | 00:00:38.22 |     |