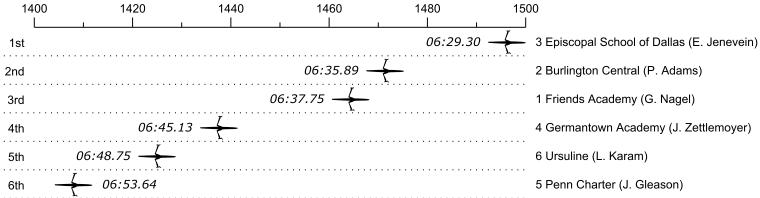

## Race 26S1: 10:35 AM Girls Senior Single Semi-Final 1

| Place | Lane | Organization                             | Net Time | %    | Delta    | Split       | Pts |
|-------|------|------------------------------------------|----------|------|----------|-------------|-----|
| 1st   | 3    | Episcopal School of Dallas (E. Jenevein) | 06:29.30 |      |          |             |     |
| 2nd   | 2    | Burlington Central (P. Adams)            | 06:35.89 | 1.7% | 00:06.59 | 00:00:06.59 |     |
| 3rd   | 1    | Friends Academy (G. Nagel)               | 06:37.75 | 2.2% | 00:01.86 | 00:00:08.45 |     |
| 4th   | 4    | Germantown Academy (J. Zettlemoyer)      | 06:45.13 | 4.1% | 00:07.38 | 00:00:15.83 |     |
| 5th   | 6    | Ursuline (L. Karam)                      | 06:48.75 | 5.0% | 00:03.62 | 00:00:19.45 |     |
| 6th   | 5    | Penn Charter (J. Gleason)                | 06:53.64 | 6.3% | 00:04.89 | 00:00:24.34 |     |
|       |      |                                          |          |      |          |             |     |