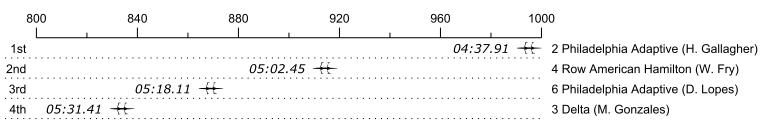

## Race 26: 02:00 PM Adaptive Novice LTA 2x Mens

| Place | Lane | Organization                         | Net Time        | %     | Delta    | Split       | Pts  |
|-------|------|--------------------------------------|-----------------|-------|----------|-------------|------|
| 1st   | 2    | Philadelphia Adaptive (H. Gallagher) | 04:37.91        |       |          |             | 15.0 |
| 2nd   | 4    | Row American Hamilton (W. Fry)       | 05:02.45        | 8.8%  | 00:24.54 | 00:00:24.54 | 9.0  |
| 3rd   | 6    | Philadelphia Adaptive (D. Lopes)     | <b>05:18.11</b> | 14.5% | 00:15.66 | 00:00:40.20 | 4.5  |
| 4th   | 3    | Delta (M. Gonzales)                  | 05:31.41        | 19.3% | 00:13.30 | 00:00:53.50 | 8.0  |
|       | 5    | West Side RC (A. McLellan)           | Scratch         |       |          |             |      |
|       |      |                                      |                 |       |          |             |      |